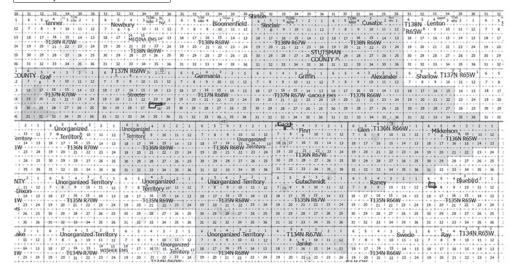

### TERRITORY OF THE GACKLE RURAL AMBULANCE DISTRICT

| County   | Township   | Township | /Range | Sections         |
|----------|------------|----------|--------|------------------|
| Stutsman | Sinclair   | 138      | 67     | 1-36             |
| Stutsman | Cusator    | 138      | 66     | 1-36             |
| Kidder   | Graf       | 137      | 70     | 1-36             |
| Stutsman | Streeter   | 137      | 69     | 1-36             |
| Stutsman | Germania   | 137      | 68     | 1-36             |
| Stutsman | Griffin    | 137      | 67     | 1-36             |
| Stutsman | Alexander  | 137      | 66     | 1-36             |
| Stutsman | Sharlow    | 137      | 65     | 15-22, 27-36     |
| Logan    |            | 136      | 69     | 1-36             |
| Logan    |            | 136      | 68     | 1-36             |
| Logan    | Finn       | 136      | 67     | 1-36             |
| Logan    |            | 135      | 69     | 1-4, 9-15, 22-24 |
| Logan    |            | 135      | 68     | 1-36             |
| Logan    | Gutschmidt | 135      | 67     | 1-36             |
| Logan    |            | 134      | 68     | 1-18             |
| Logan    | Janke      | 134      | 67     | 1-18             |
| Lamoure  | Glen       | 136      | 66     | 1-36             |

| Lamoure | Mikkelson | 136 | 65 | 1-22, 29-31 |  |
|---------|-----------|-----|----|-------------|--|
| Lamoure | Raney     | 135 | 66 | 1-9         |  |