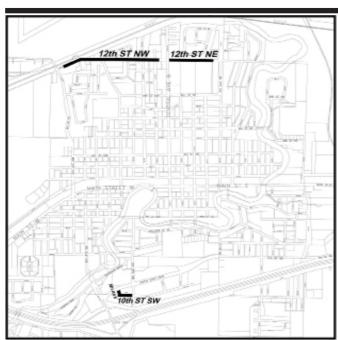

#### **PAVING IMPROVEMENT DISTRICT NO. 132** SEAL COAT VALLEY CITY NORTH DAKOTA

**RESOLUTION NO. 2476** RESOLUTION DECLARING
NECESSITY OF IMPROVEMENTS
IN PAVING IMPROVEMENT

DISTRICT NO. 132
IT IS RESOLVED BY THE BOARD
OF CITY COMMISSIONERS OF THE CITY OF VALLEY CITY, BARNES COUNTY, NORTH DAKOTA, (1) It is necessary and expedient for the City of Valley City, North Dakota, to approve street seal coating, and work incidental thereto, upon and along the streets and avenues contained within Paving Improvement District No. 132 ("the District"), which was created by Resolution No. 2474

on March 18, 2025, as set forth in the Preliminary Engineer's Report for Paving Improvement District No. 132. (2) According to the Preliminary Engineer's Report for Paving Improve-ment District No. 132, which was ap-proved by Resolution 2475 on April 1 2025, the City of Valley City, North Dakota, calls for seal coating of the following streets and avenues in the

district:
12th Street North from 9th Avenue NW to 5th Avenue NE; 5th Avenue SW from Winter Show Drive to 10th Street SW; 10th Street SW from 5th Avenue SW to 4th Avenue SW.

(3) The cost of improvements to the City will be paid from special assessments, which will be levied against the property within the District benefit-ted by the improvements in amounts proportionate to and not exceeding proportionate to and not exceeding the benefits, except that, as authorized by N.D.C.C. § 40-24-10, the City of Valley City reserves its option to provide for the payment by general taxation of all the taxable property in the municipality of not more than one-fifth of this cost. The District proteins fifth of this cost. The District contains the streets and avenues as de-scribed in this Resolution and includes the following land and territory within the corporate limits of the City of Valley City, North Dakota, to wit: